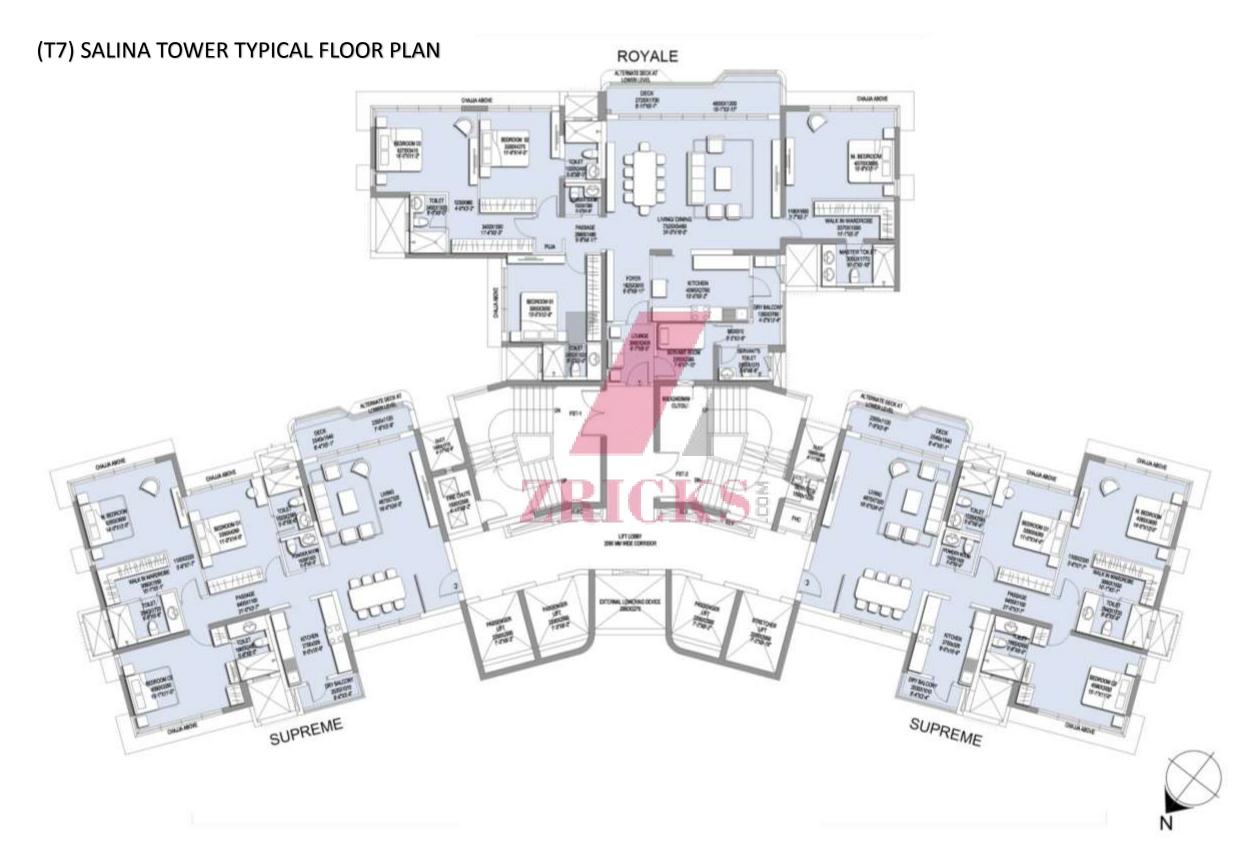

### T7 TOWER "SUPREME" UNIT PLAN 3BHK (2175) Carpet Area – 1403.19 Sq.ft.

**KEY PLAN - T7** 

Apartments open on three sides I Powder room for living area I Walk-In-Wardrobe for Master Bedroom I Imported Marble floorings I Split air conditioners. It is in the second bedrooms

#### T7 TOWER "ROYALE" UNIT PLAN 4BHK (3120)

Carpet Area – 2011.04 Sq.ft.

Puja room | Apartment open from three sides | Imported marble flooring | Split air conditioners in living & bedroom | Luxurious master bedroom with walk-in wardrobe | Separate entry for servant room | Powder room for guests