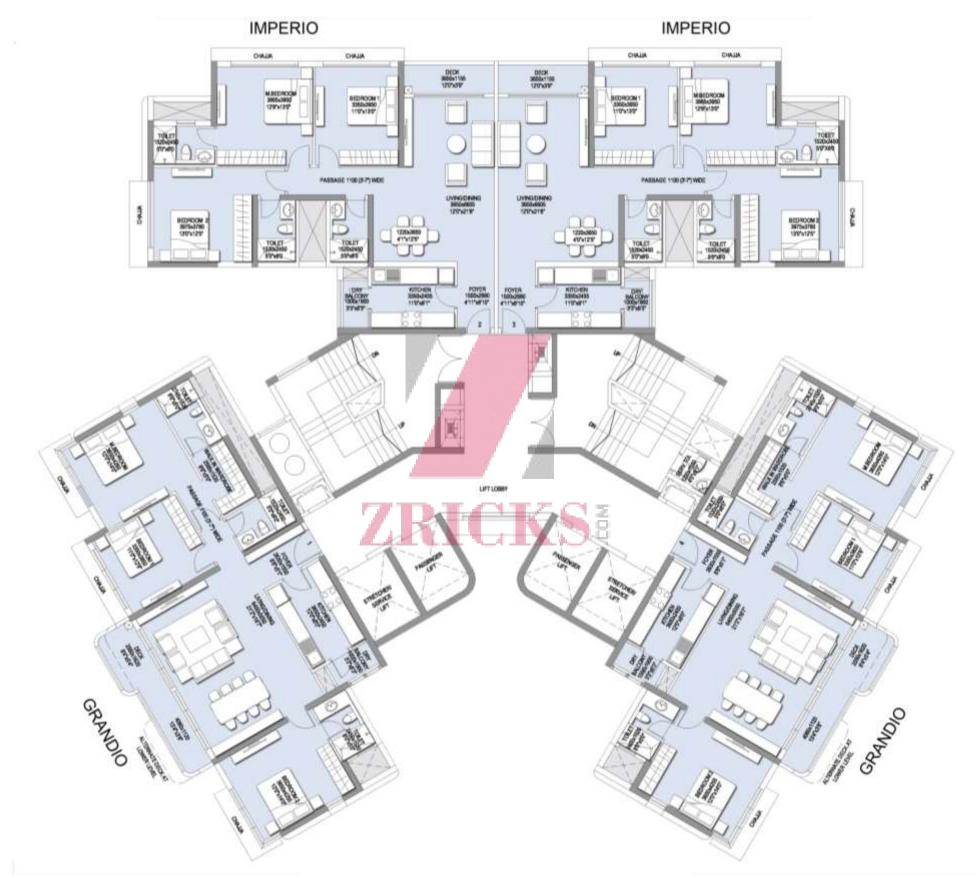

#### (T2) ASHMORE & (T6) CLARION TOWER "IMPERIO" UNIT PLAN 3BHK (1805)

Carpet Area – 1163.05 Sq.ft.

T2 Key Plan

T6 Key Plan

Two-sided open apartments for cross ventilation | Imported marble flooring | Split air conditioners in living & all bedrooms | Spacious master bedroom | Separate utility area