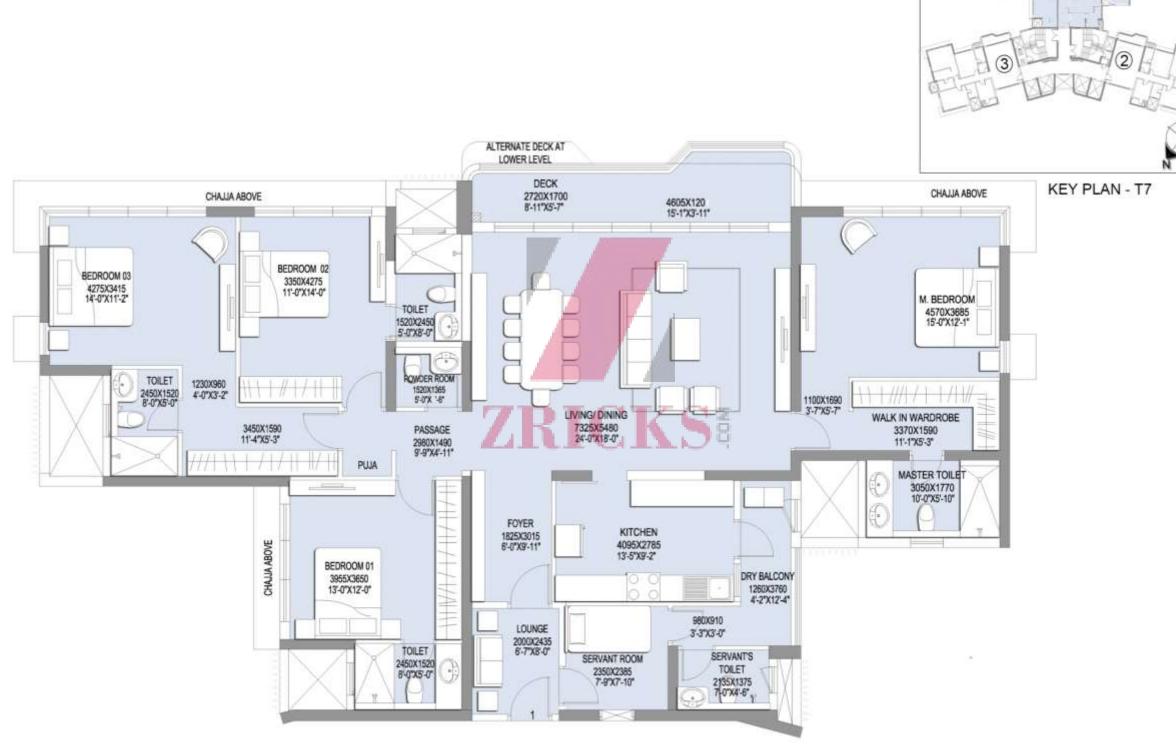

### T7 TOWER "SUPREME" UNIT PLAN 3BHK (2175) Carpet Area – 1403.19 Sq.ft.

**KEY PLAN - T7** 

Apartments open on three sides I Powder room for living area I Walk-In-Wardrobe for Master Bedroom I Imported Marble floorings I Split air conditioners. It is in the second bedrooms