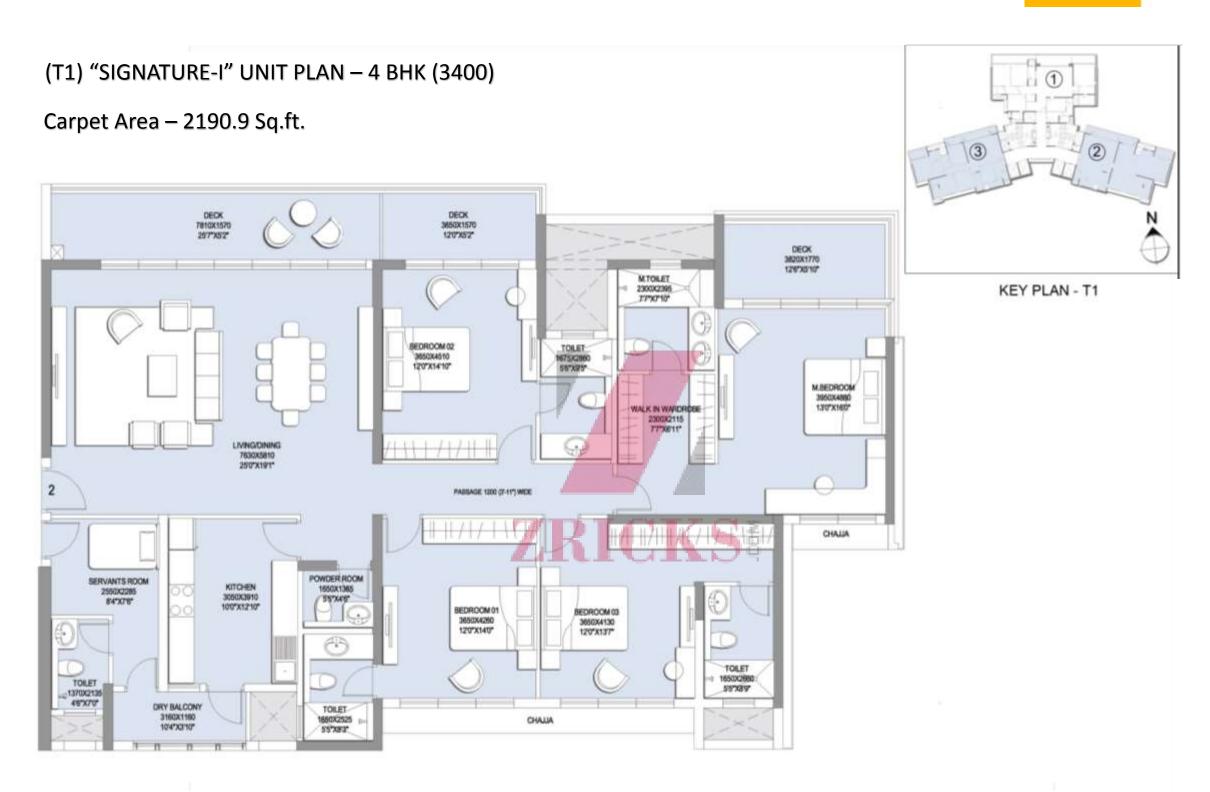

#### (T1) "SIGNATURE-II" UNIT PLAN – 4 BHK (4235)

Carpet Area - 2729.64 Sq.ft.

KEY PLAN - T1

Lake facing apartment | Puja room | Large decks for enhanced viewing experience | Apartment open from three sides | Imported marble flooring | Split air conditioners in living area & bedroom | Luxurious master bedroom with walk-in wardrobe | Separate entry for servant room |