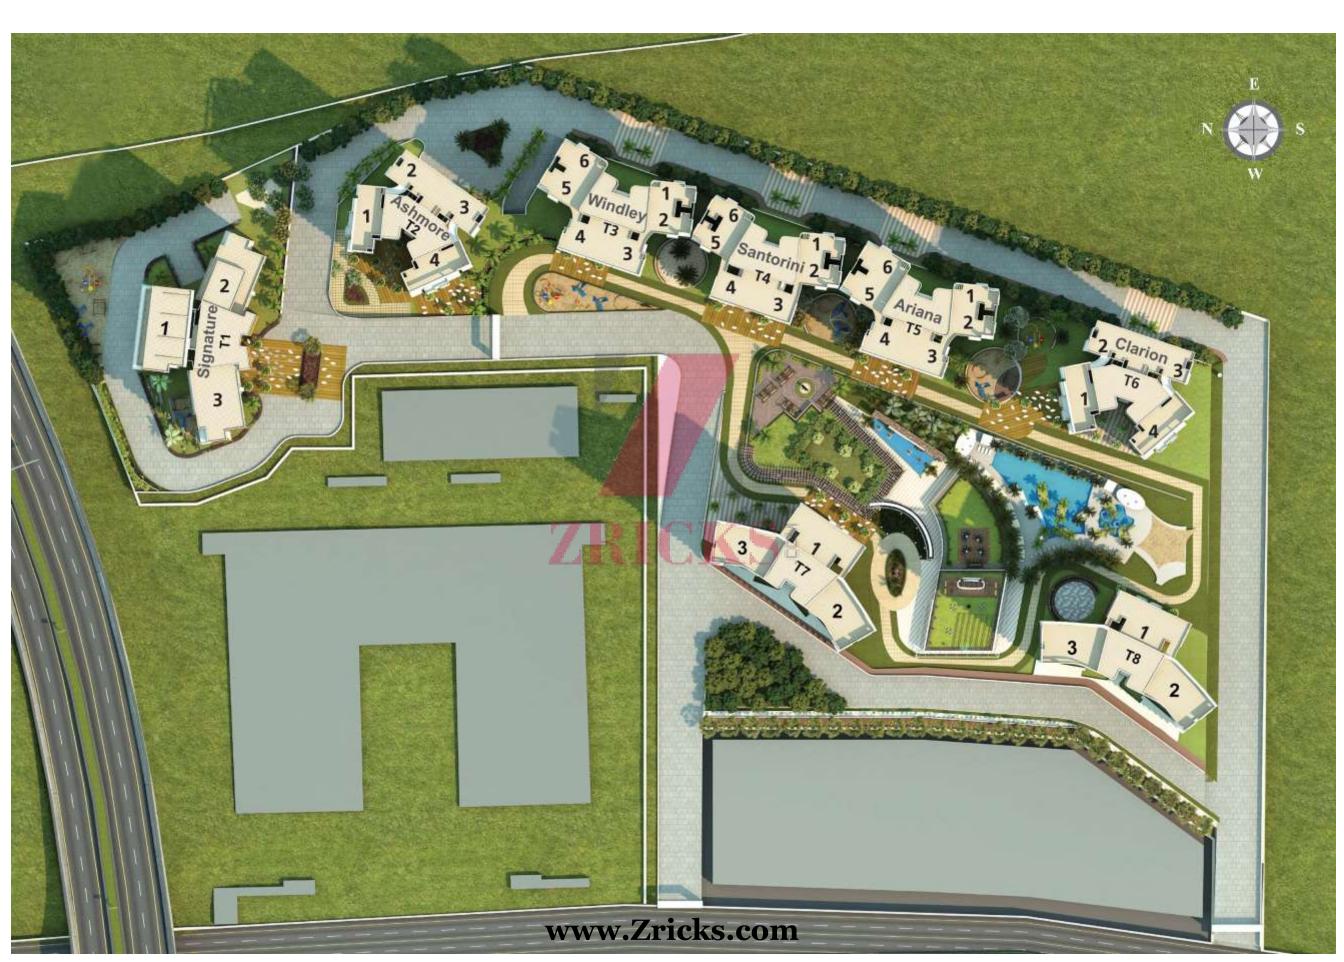

## Location **Advantage**

Powai is few minutes drive to both Western and Eastern highways, international airport and BKC. With metro station, gardens, restaurants, hotels, retail areas, etc within walking distance, it's amazingly convenient.

2

# **Appreciation Potential**

Powai is fast appreciating in terms of real estate rates. With the trusted name of L&T, and all the features & amenities, the project is slated to appreciate considerably.

### **Amenities & Assurance Features**

Rich with sports, recreation and other amenities, podium level jogging areas, etc, the project offers a complete living experience.



With the trust and assurance of L&T behind this project you can be rest assured about promises being delivered.

### **VIEW FROM THE APARTMENTS**







### SITE LAYOUT PLAN



## **VIEW FROM SIGNATURE TOWER (T1)**



www.Zricks.com

## VIEW FROM (T5) ARIANA, (T6) CLARION & (T7)



### (T1) SIGNATURE TOWER TYPICAL FLOOR PLAN

#### SIGNATURE 2







Lake facing apartment | Imported marble flooring | Split air conditioners | Luxurious master bedroom with walk-in wardrobe | Separate entry for servant room | Powder room for guests

#### (T1) "SIGNATURE-II" UNIT PLAN – 4 BHK (4235)

Carpet Area - 2729.64 Sq.ft.





KEY PLAN - T1

Lake facing apartment | Puja room | Large decks for enhanced viewing experience | Apartment open from three sides | Imported marble flooring | Split air conditioners in living area & bedroom | Luxurious master bedroom with walk-in wardrobe | Separate entry for servant room |









#### (T2) ASHMORE & (T6) CLARION TOWER "IMPERIO" UNIT P