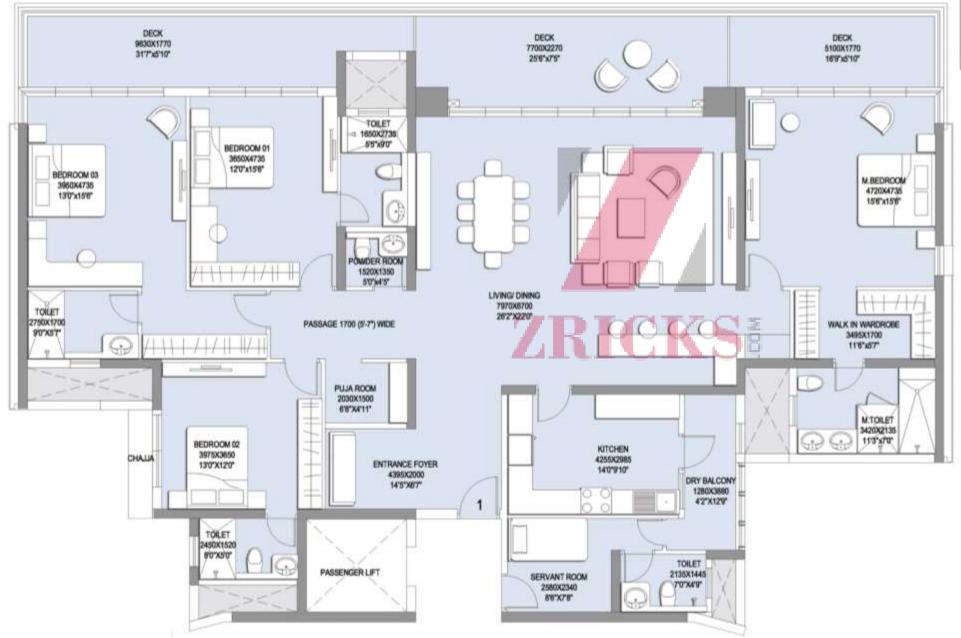

#### (T1) "SIGNATURE-II" UNIT PLAN – 4 BHK (4235)

Carpet Area - 2729.64 Sq.ft.

KEY PLAN - T1

Lake facing apartment | Puja room | Large decks for enhanced viewing experience | Apartment open from three sides | Imported marble flooring | Split air conditioners in living area & bedroom | Luxurious master bedroom with walk-in wardrobe | Separate entry for servant room |