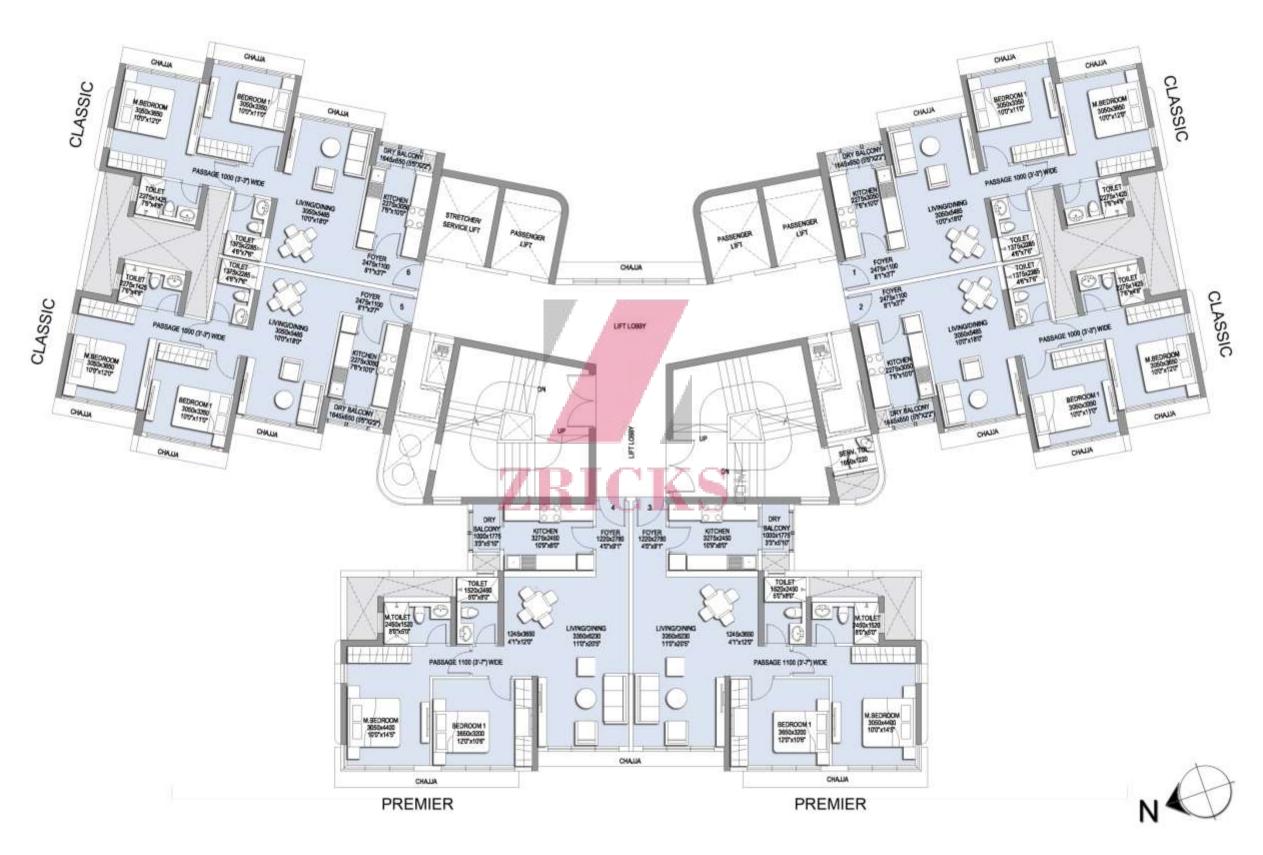

### (T2) ASHMORE & (T6) CLARION TOWER "GRANDIO" UNIT PLAN 3BHK (2010)

Carpet Area – 1297.17 Sq.ft.

T2 Key Plan

T6 Key Plan

Two-sided open apartments for cross ventilation | Imported marble flooring | Split air conditioners in living & bedroom | Spacious master bedroom with walk-in wardrobes | Separate utility area

#### (T2) ASHMORE & (T6) CLARION TOWER "IMPERIO" UNIT PLAN 3BHK (1805)

Carpet Area – 1163.05 Sq.ft.

T2 Key Plan

T6 Key Plan

Two-sided open apartments for cross ventilation | Imported marble flooring | Split air conditioners in living & all bedrooms | Spacious master bedroom | Separate utility area