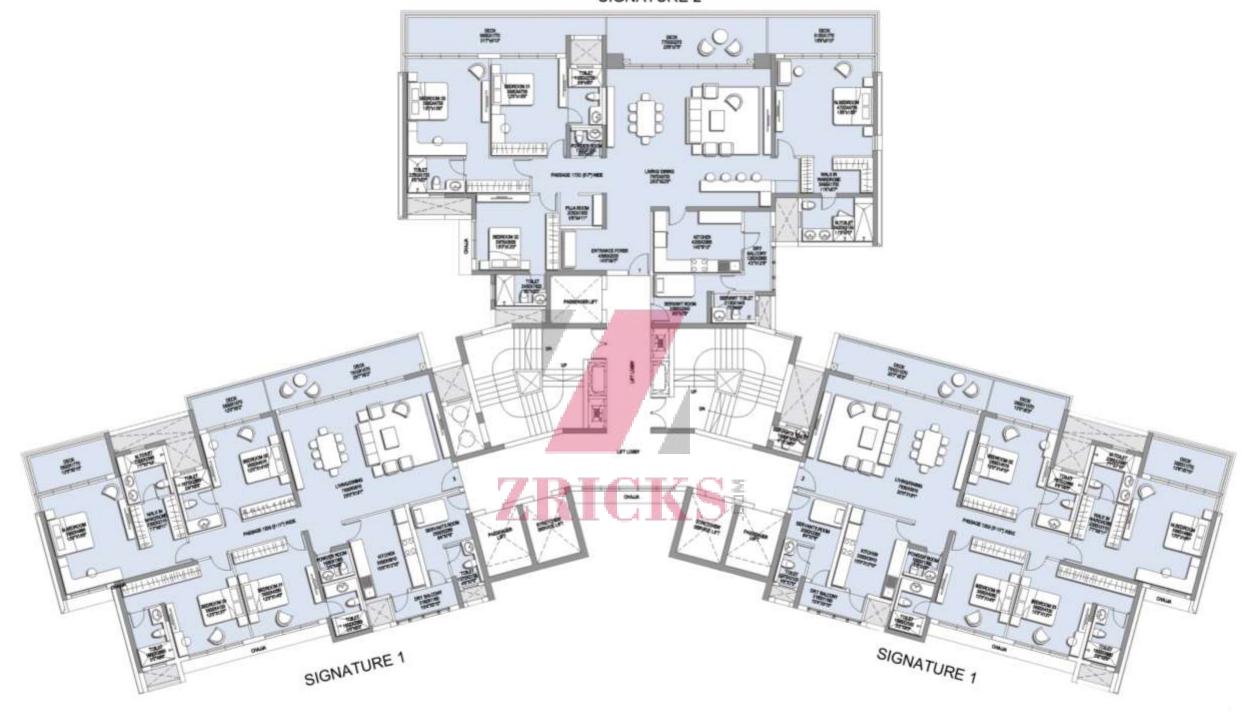

, retail areas, etc within walking distance, it's amazingly convenient.

2

# **Appreciation Potential**

Powai is fast appreciating in terms of real estate rates. With the trusted name of L&T, and all the features & amenities, the project is slated to appreciate considerably.

### **Amenities & Assurance Features**

Rich with sports, recreation and other amenities, podium level jogging areas, etc, the project offers a complete living experience.



With the trust and assurance of L&T behind this project you can be rest assured about promises being delivered.

### **VIEW FROM THE APARTMENTS**







### SITE LAYOUT PLAN



## **VIEW FROM SIGNATURE TOWER (T1)**



www.Zricks.com

## VIEW FROM (T5) ARIANA, (T6) CLARION & (T7)



### (T1) SIGNATURE TOWER TYPICAL FLOOR PLAN

#### SIGNATURE 2







Lake facing apartment | Imported marble flooring | Split air conditioners | Luxurious master bedroom with walk-in wardrobe | Separate entry for servant room | Powder room for guests

#### (T1) "SIGNATURE-II" UNIT PLAN – 4 BHK (4235)

Carpet Area - 2729.64 Sq.ft.





KEY PLAN - T1

Lake facing apartment | Puja room | Large decks for enhanced viewing experience | Apartment open from three sides | Imported marble flooring | Split air conditioners in living area & bedroom | Luxurious master bedroom with walk-in wardrobe | Separate entry for servant room |









#### (T2) ASHMORE & (T6) CLARION TOWER "IMPERIO" UNIT PLAN 3BHK (1805)

Carpet Area – 1163.05 Sq.ft.





T2 Key Plan



T6 Key Plan

Two-sided open apartments for cross ventilation | Imported marble flooring | Split air condi