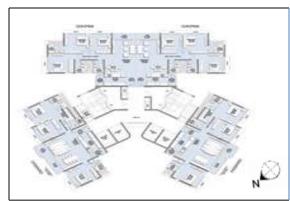

#### (T1) "SIGNATURE-II" UNIT PLAN – 4 BHK (4235)

Carpet Area - 2729.64 Sq.ft.





KEY PLAN - T1

Lake facing apartment | Puja room | Large decks for enhanced viewing experience | Apartment open from three sides | Imported marble flooring | Split air conditioners in living area & bedroom | Luxurious master bedroom with walk-in wardrobe | Separate entry for servant room |









#### (T2) ASHMORE & (T6) CLARION TOWER "IMPERIO" UNIT PLAN 3BHK (1805)

Carpet Area – 1163.05 Sq.ft.





T2 Key Plan



T6 Key Plan

Two-sided open apartments for cross ventilation | Imported marble flooring | Split air conditioners in living & all bedrooms | Spacious master bedroom | Separate utility area

### (T2) ASHMORE & (T6) CLARION TOWER "GRANDIO" UNIT PLAN 3BHK (2010)

Carpet Area – 1297.17 Sq.ft.





T2 Key Plan



T6 Key Plan

Two-sided open apartments for cross ventilation | Imported marble flooring | Split air conditioners in living & bedroom | Spacious master bedroom with walk-in wardrobes | Separate utility area









**EMERALD ISLE POWAL** 

(T3) WINDLEY & (T5) ARIANA TOWER "ELEGANTE" UNIT PLAN 2.5BHK (1540)

Carpet Area – 993.09 Sq.ft.





T3 & T5 Key Plan

Efficiently designed 2 BHK with an extra room | Imported marble flooring | L shaped window for better view | Spilt air conditioners in living area & bedrooms | Hi-quality fittings for bathrooms | WWW.Zricks.com

### (T4) SANTORINI TOWER TYPICAL FLOOR PLAN







D L&T Realty **EMERALD ISLE POWA**I (T4) SANTORINI TOWER "PREMIER" UNIT PLAN 2BHK (1245) Carpet Area – 803.32 Sq.ft. DRY 1000x1775 3'3'x5'10" 43 KITCHEN FOYER 1