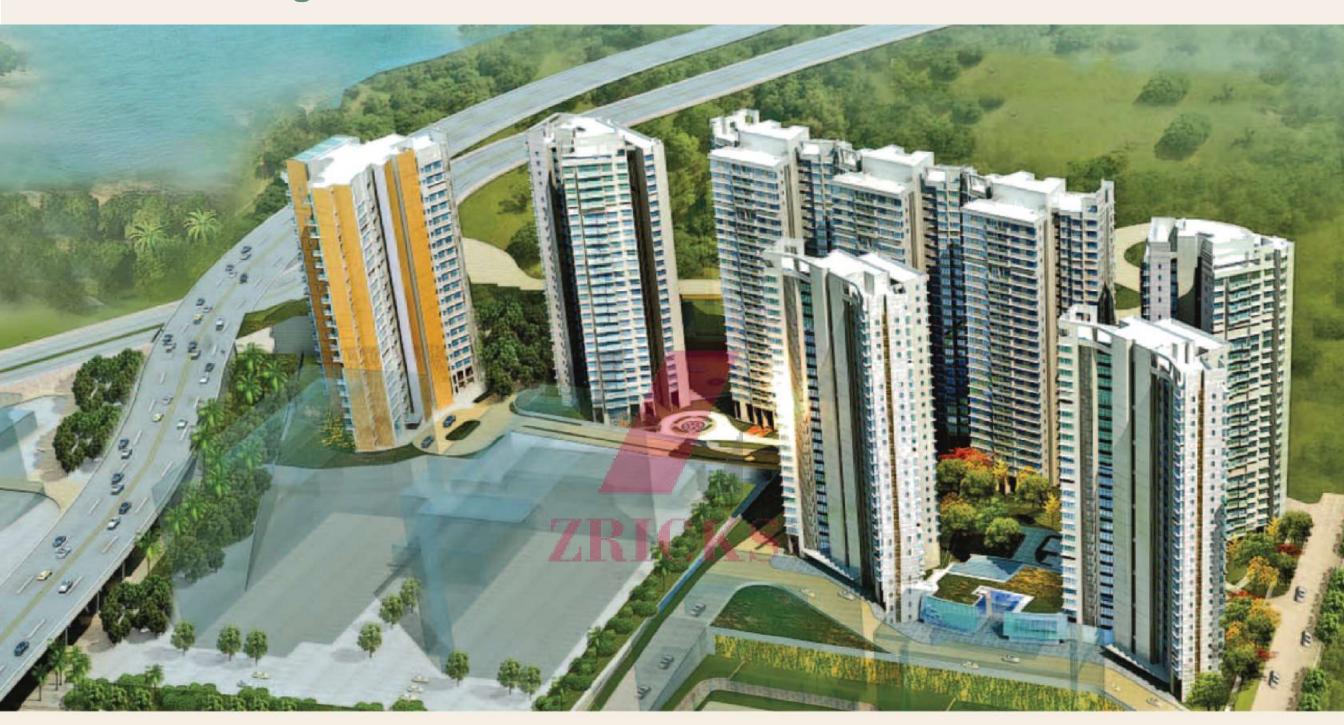

### **Marvel of Design**

Emerald Isle is a cluster of eight magnificent towers rising above an elevated podium spread over 10 acres. Cutting-edge design, breadth of amenities, spaciously designed interiors and natural green views blend together in this project to create a living experience that's magnificent and bountiful. www.Zricks.com

Convenient, Connected & Promising

- Eight Residential Towers of 2, 2.5, 3 and 4 BHK homes
- Elevated, no-traffic podium
- Entrance lobby with visitor lounge area
- High-speed elevators