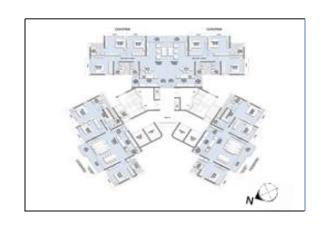

EW FROM (T5) ARIANA, (T6) CLARION & (T7)



### (T1) SIGNATURE TOWER TYPICAL FLOOR PLAN

#### SIGNATURE 2







Lake facing apartment | Imported marble flooring | Split air conditioners | Luxurious master bedroom with walk-in wardrobe | Separate entry for servant room | Powder room for guests

#### (T1) "SIGNATURE-II" UNIT PLAN – 4 BHK (4235)

Carpet Area - 2729.64 Sq.ft.





KEY PLAN - T1

Lake facing apartment | Puja room | Large decks for enhanced viewing experience | Apartment open from three sides | Imported marble flooring | Split air conditioners in living area & bedroom | Luxurious master bedroom with walk-in wardrobe | Separate entry for servant room |









#### (T2) ASHMORE & (T6) CLARION TOWER "IMPERIO" UNIT PLAN 3BHK (1805)

Carpet Area – 1163.05 Sq.ft.





T2 Key Plan



T6 Key Plan

Two-sided open apartments for cross ventilation | Imported marble flooring | Split air conditioners in living & all bedrooms | Spacious master bedroom | Separate utility area

### (T2) ASHMORE & (T6) CLARION TOWER "GRANDIO" UNIT PLAN 3BHK (2010)

Carpet Area – 1297.17 Sq.ft.





T2 Key Plan



T6 Key Plan

Two-sided open apartments for cross ventilation | Imported marble flooring | Split air conditioners in living & bedroom | Spacious master bedroom with walk-in wardrobes | Separate utility area









**EMERALD ISLE POWAL** 

(T3) WINDLEY & (T5) ARIANA TOWER "ELEGANTE" UNIT PLAN 2.5BHK (1540)

Carpet Area – 993.09 Sq.ft.





T3 & T5 Key Plan

Efficiently designed 2 BHK with an extra room | Imported marble flooring | L shaped window for better view | Spilt air conditione