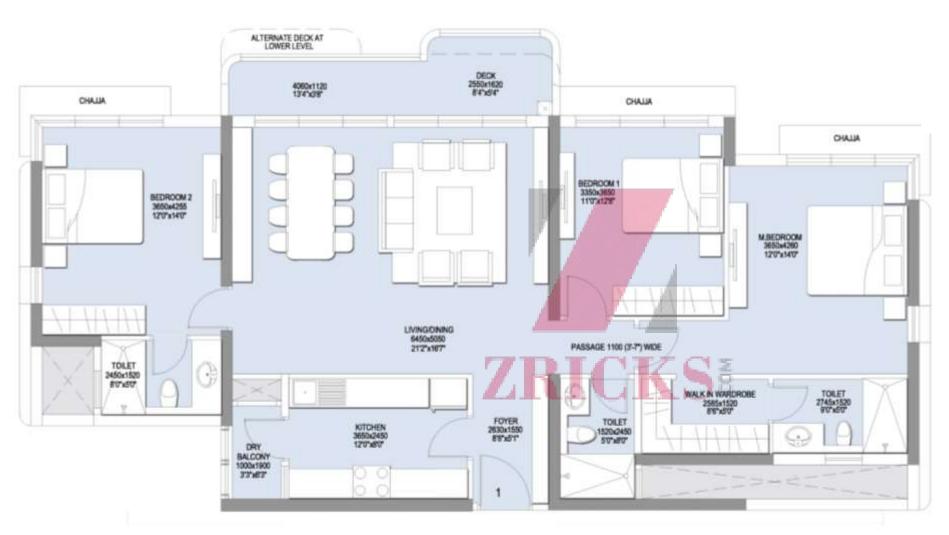

#### (T1) "SIGNATURE-II" UNIT PLAN – 4 BHK (4235)

Carpet Area - 2729.64 Sq.ft.

KEY PLAN - T1

Lake facing apartment | Puja room | Large decks for enhanced viewing experience | Apartment open from three sides | Imported marble flooring | Split air conditioners in living area & bedroom | Luxurious master bedroom with walk-in wardrobe | Separate entry for servant room |