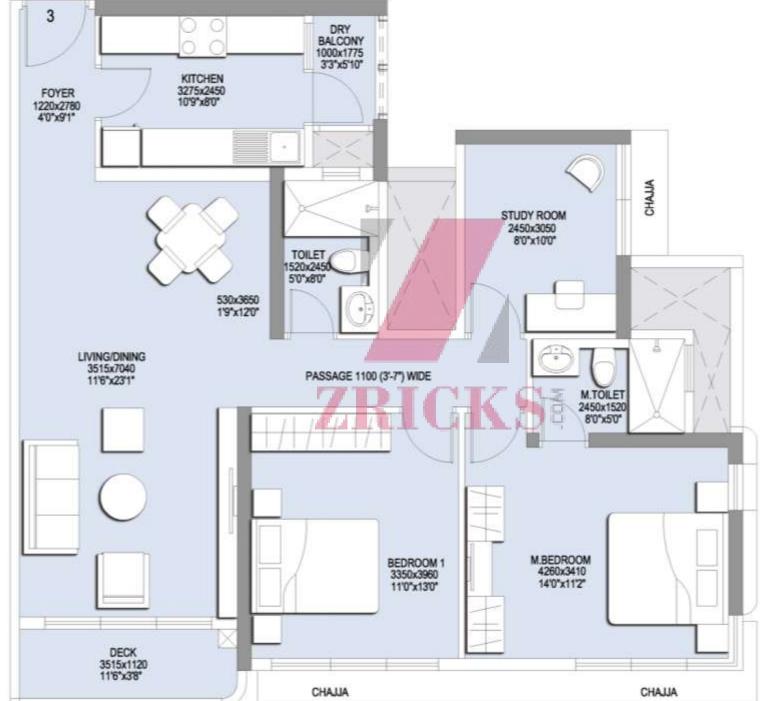

**EMERALD ISLE POWAL** 

(T3) WINDLEY & (T5) ARIANA TOWER "ELEGANTE" UNIT PLAN 2.5BHK (1540)

Carpet Area – 993.09 Sq.ft.

T3 & T5 Key Plan

Efficiently designed 2 BHK with an extra room | Imported marble flooring | L shaped window for better view | Spilt air conditioners in living area & bedrooms | Hi-quality fittings for bathrooms | WWW.Zricks.com