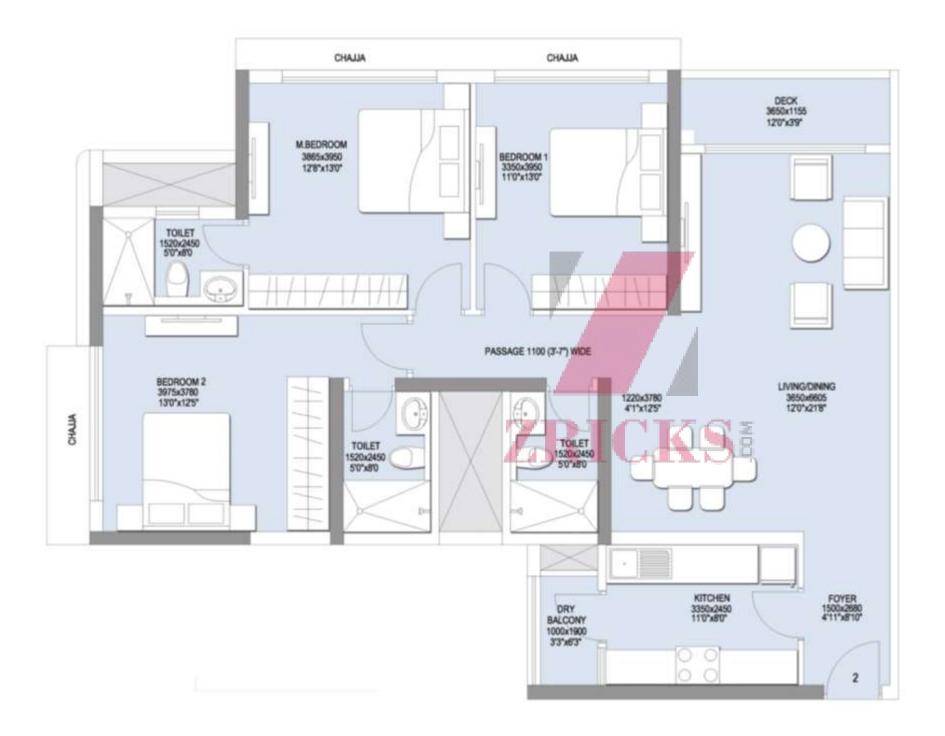

#### (T2) ASHMORE & (T6) CLARION TOWER "IMPERIO" UNIT PLAN 3BHK (1805)

Carpet Area – 1163.05 Sq.ft.

T2 Key Plan

T6 Key Plan

Two-sided open apartments for cross ventilation | Imported marble flooring | Split air conditioners in living & all bedrooms | Spacious master bedroom | Separate utility area