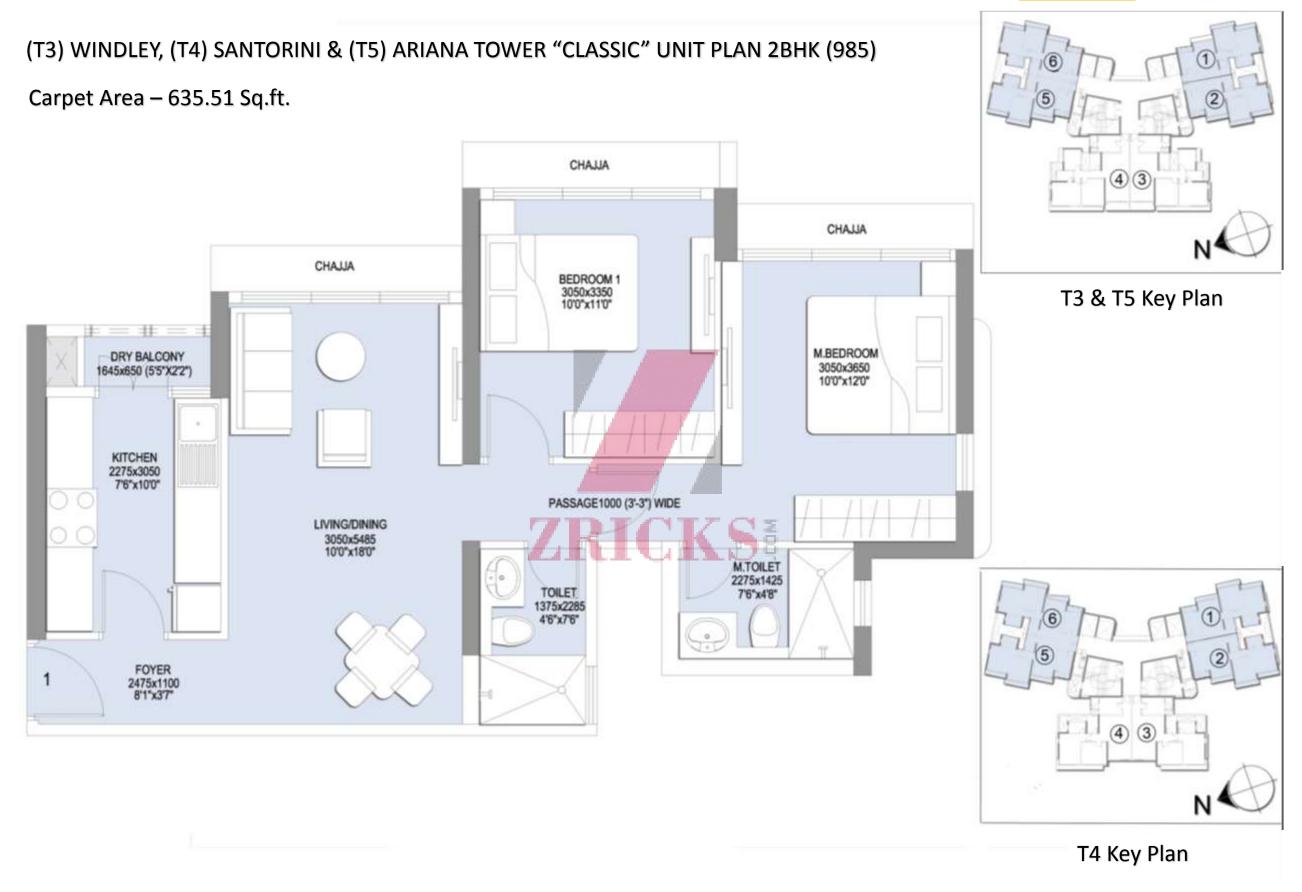

**EMERALD ISLE POWAL** 

(T3) WINDLEY & (T5) ARIANA TOWER "ELEGANTE" UNIT PLAN 2.5BHK (1540)

Carpet Area – 993.09 Sq.ft.

T3 & T5 Key Plan

Efficiently designed 2 BHK with an extra room | Imported marble flooring | L shaped window for better view | Spilt air conditioners in living area & bedrooms | Hi-quality fittings for bathrooms | WWW.Zricks.com