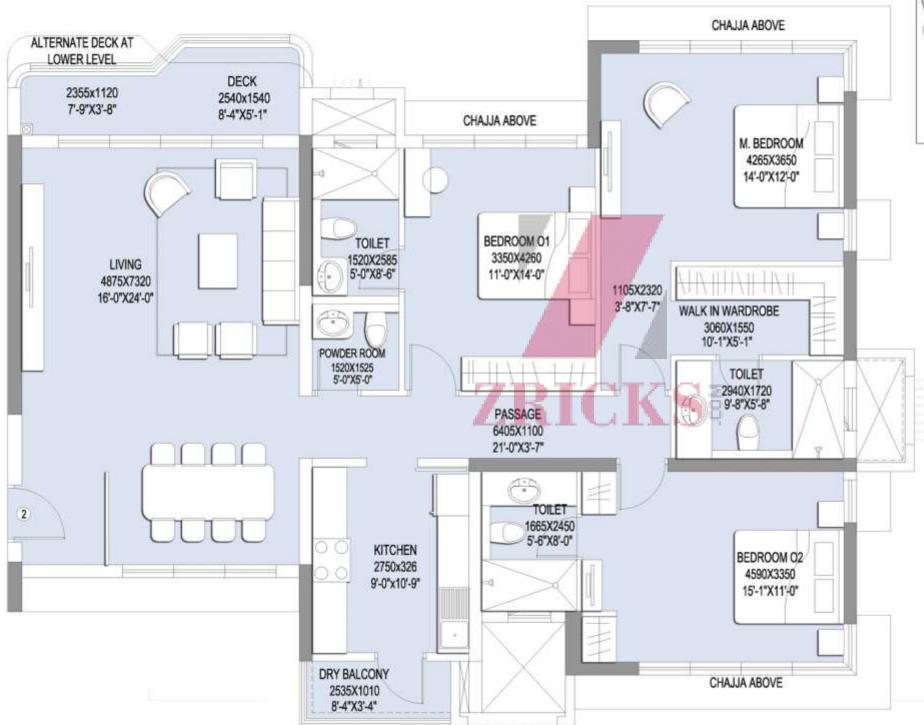

#### T7 TOWER "ROYALE" UNIT PLAN 4BHK (3120)

Carpet Area – 2011.04 Sq.ft.

Puja room | Apartment open from three sides | Imported marble flooring | Split air conditioners in living & bedroom | Luxurious master bedroom with walk-in wardrobe | Separate entry for servant room | Powder room for guests