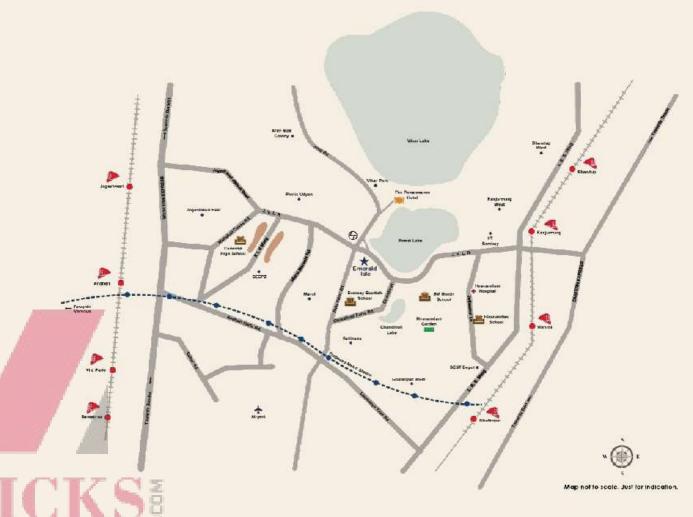

### Location **Advantage**

Powai is few minutes drive to both Western and Eastern highways, international airport and BKC. With metro station, gardens, restaurants, hotels, retail areas, etc within walking distance, it's amazingly convenient.