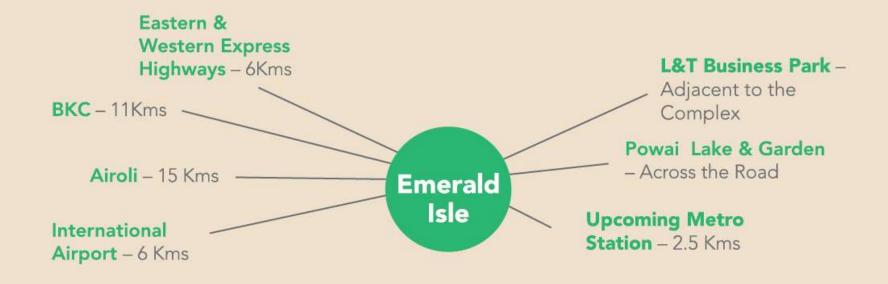

### Location **Advantage**

Powai is few minutes drive to both Western and Eastern highways, international airport and BKC. With metro station, gardens, restaurants, hotels, retail areas, etc within walking distance, it's amazingly convenient.

# **Appreciation Potential**

Powai is fast appreciating in terms of real estate rates. With the trusted name of L&T, and all the features & amenities, the project is slated to appreciate considerably.