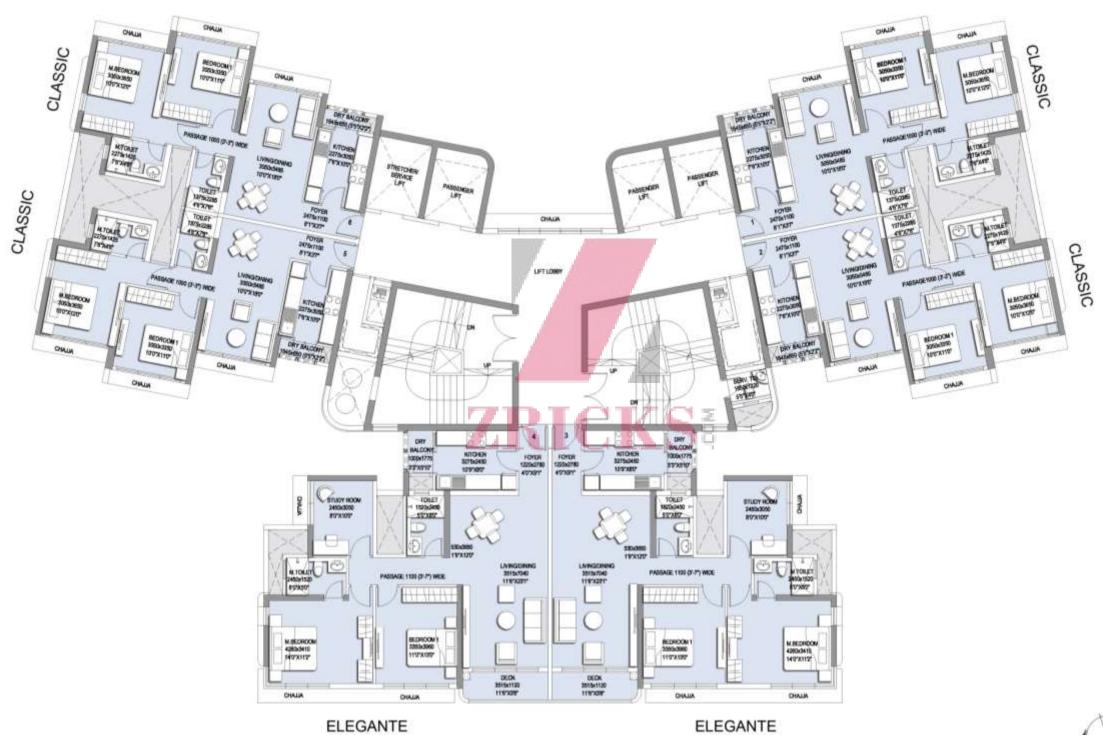

**EMERALD ISLE POWAL** 

(T3) WINDLEY & (T5) ARIANA TOWER "ELEGANTE" UNIT PLAN 2.5BHK (1540)

Carpet Area – 993.09 Sq.ft.

T3 & T5 Key Plan

Efficiently designed 2 BHK with an extra room | Imported marble flooring | L shaped window for better view | Spilt air conditioners in living area & bedrooms | Hi-quality fittings for bathrooms | WWW.Zricks.com