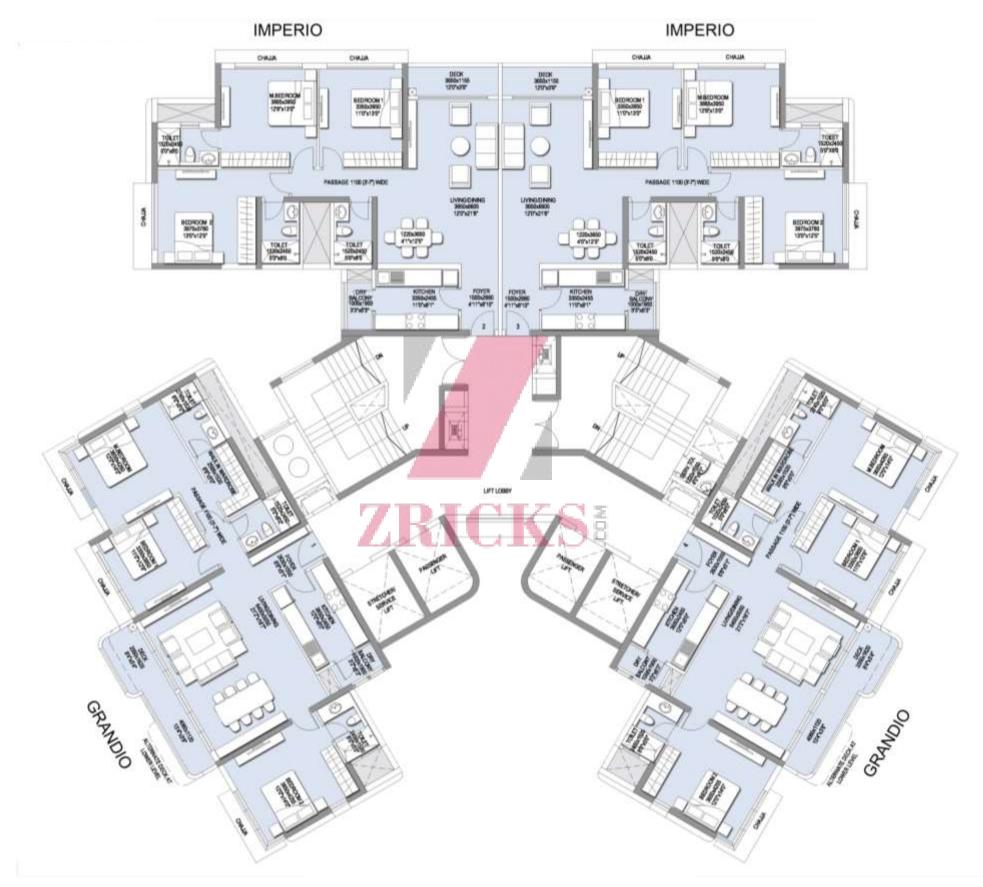

#### (T2) ASHMORE & (T6) CLARION TOWER "IMPERIO" UNIT PLAN 3BHK (1805)

Carpet Area – 1163.05 Sq.ft.

T2 Key Plan

T6 Key Plan

Two-sided open apartments for cross ventilation | Imported marble flooring | Split air conditioners in living & all bedrooms | Spacious master bedroom | Separate utility area