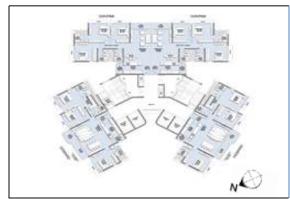

GNATURE-II" UNIT PLAN – 4 BHK (4235)

Carpet Area - 2729.64 Sq.ft.





KEY PLAN - T1

Lake facing apartment | Puja room | Large decks for enhanced viewing experience | Apartment open from three sides | Imported marble flooring | Split air conditioners in living area & bedroom | Luxurious master bedroom with walk-in wardrobe | Separate entry for servant room |









#### (T2) ASHMORE & (T6) CLARION TOWER "IMPERIO" UNIT PLAN 3BHK (1805)

Carpet Area – 1163.05 Sq.ft.





T2 Key Plan



T6 Key Plan

Two-sided open apartments for cross ventilation | Imported marble flooring | Split air conditioners in living & all bedrooms | Spacious master bedroom | Separate utility area

### (T2) ASHMORE & (T6) CLARION TOWER "GRANDIO" UNIT PLAN 3BHK (2010)

Carpet Area – 1297.17 Sq.ft.





T2 Key Plan



T6 Key Plan

Two-sided open apartments for cross ventilation | Imported marble flooring | Split air conditioners in living & bedroom | Spacious master bedroom with walk-in wardrobes | Separate utility area









**EMERALD ISLE POWAL** 

(T3) WINDLEY & (T5) ARIANA TOWER "ELEGANTE" UNIT PLAN 2.5BHK (1540)

Carpet Area – 993.09 Sq.ft.





T3 & T5 Key Plan

Efficiently designed 2 BHK with an extra room | Imported marble flooring | L shaped window for better view | Spilt air conditioners in living area & bedrooms | Hi-quality fittings for bathrooms | WWW.Zricks.com

### (T4) SANTORINI TOWER TYPICAL FLOOR PLAN







D L&T Realty **EMERALD ISLE POWA**I (T4) SANTORINI TOWER "PREMIER" UNIT PLAN 2BHK (1245) Carpet Area – 803.32 Sq.ft. DRY 1000x1775 3'3'x5'10" 43 KITCHEN FOYER 1220x2780 4'0"x9